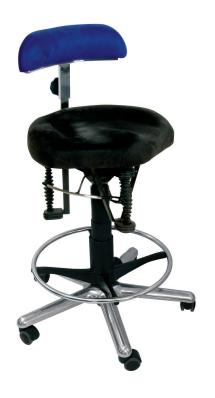

## Saddle Seat with Footrest and Balance Control

Improved performance through dynamic seating: The novel padded seating system has integrated suspension elements that support and effectively absorb your body's own movements (breathing, heartbeat, etc.). Balance seating furniture allows you to work without movement in the shoulder area and avoid hardening of the neck and back muscles at the same time.

- Adjustable saddle height: 54 72 cm
- 110 kg support
- Adjustable pelvic support
- With footrest
- With pelvic balance
- With soft castors for hard floors

Upon request, the work chairs can be customised.