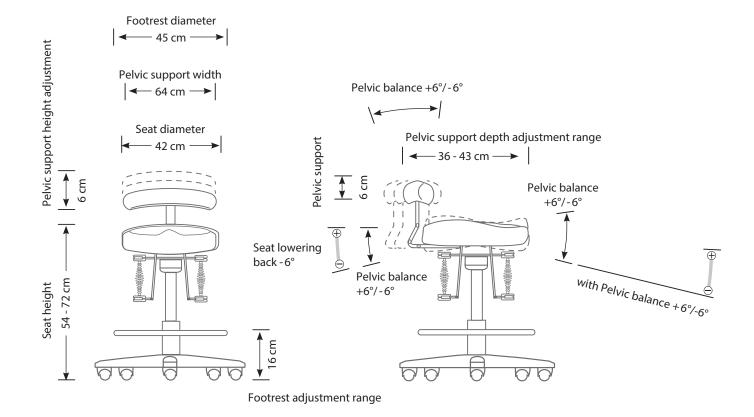

- Adjustable saddle height: 54 72 cm
- 110 kg support
- Adjustable pelvic support
- With footrest
- With pelvic balance
- With soft castors for hard floors

Upon request, the work chairs can be customised.