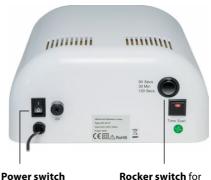

## III BECOTECHNIC Instructions 🦃

- 1. Plug the unit into the mains supply.
- 2. Use the round rocker switch on the back of the unit to set the desired operating time:

## Timer off

Rocker switch straight → 30 minutes continuous operation

## Timer on

Rocker switch tilted upwards

→ 90 seconds operating time

Rocker switch tilted down 120 seconds operating time

- 3. Insert a maximum of 3 watches into the device at the same time.
- **4.** Turn on the unit by pressing the power switch left on the rear panel.
- 5. Repeat step 4 if necessary, depending on the curing time of the particular adhesive.

setting the timer

For best results, replace the neon tubes every 6 months.

Avoid direct eye contact with the neon tubes when in use! The tubes comply with CE light intensity standards, however caution is recommended!