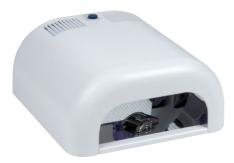

## UV light box for watch glazing

The UV lamp with low heat generation is used for rapid curing of UV adhesives when mineral and sapphire glasses are inserted. The box offers space for up to 3 watches.

| Scope of delivery                                                                     | 4           | Nº     |
|---------------------------------------------------------------------------------------|-------------|--------|
| <ul> <li>UV lamp with timer</li> <li>4 fluorescent tubes with<br/>9 W each</li> </ul> | 220 – 240 V | 321651 |